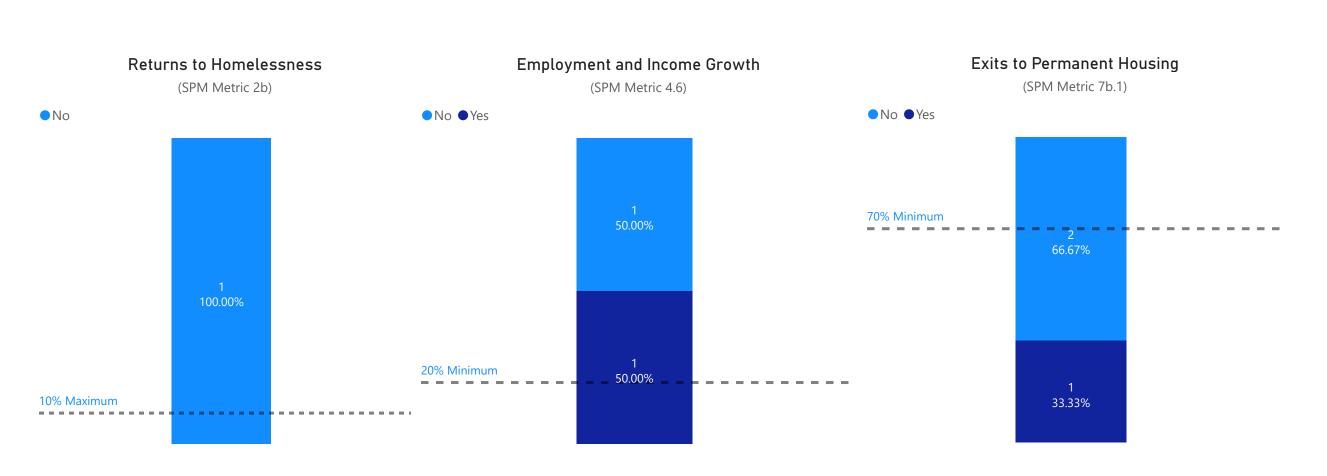

Grants:

Number of Households Served

Number of Households Served Moved into Housing

4

Avg. # of Days from Enrollment to PH (Custom Metric)

13

Max: 30 Days

HUD: Emergency Solutions Grant (ESG) - Rapid Re-Housing (RRH)