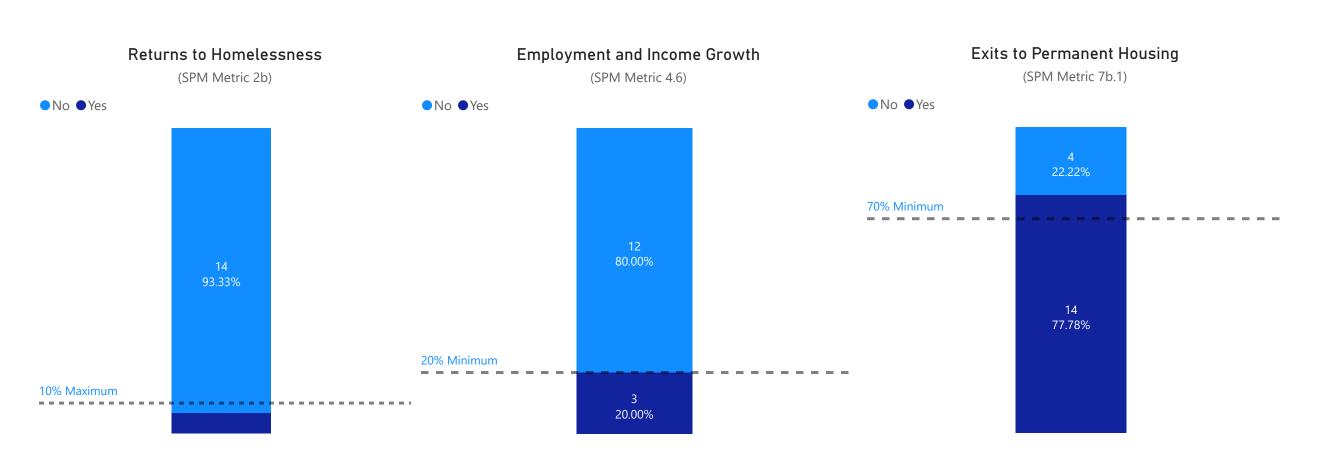

SNAP - Singles CHG

Grants:

Number of Households Served

25

Number of Households Served Moved into Housing

18

Avg. # of Days from Enrollment to PH (Custom Metric)

13

Max: 30 Days

Commerce: Consolidated Homeless Grant (CHG) - Standard

SNAP - Singles ESG

Grants:

21

Number of Households Served

Number of Households Served Moved into Housing

5

Avg. # of Days from Enrollment to PH (Custom Metric)

36

Max: 30 Days

HUD: Emergency Solutions Grant (ESG) - Rapid Re-Housing (RRH)