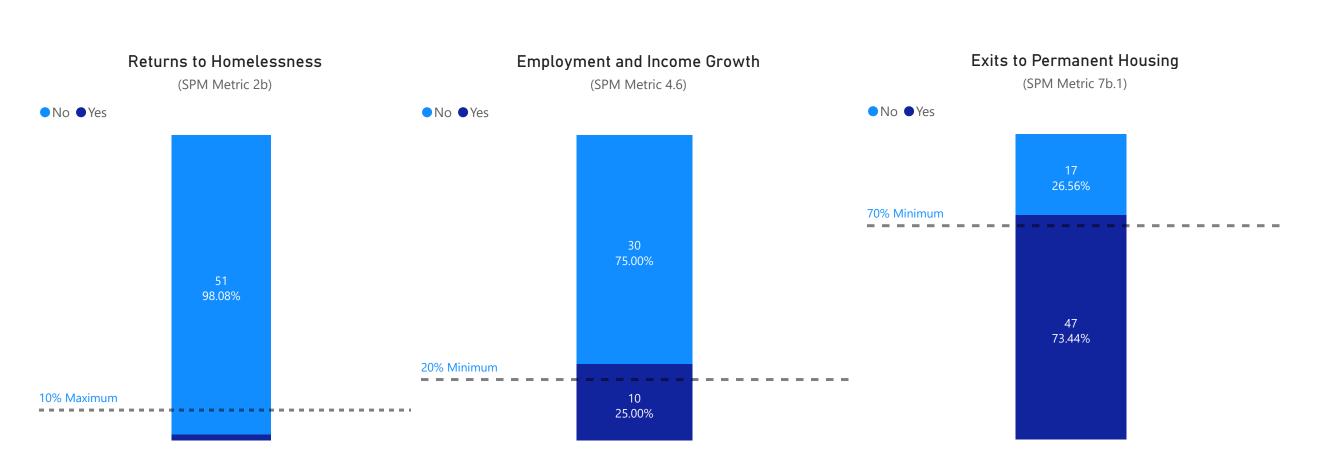

other potential tenant.

HMIS Name: All Rapid Rehousing (RRH) Projects

Reporting Term: 07/01/2024 - 12/31/2024

County FY 2024 Performance - Rapid Rehousing

Performance Overview

Rapid Rehousing (RRH): Short to medium term rental assistance paired with case management. Households compete for housing in the open market as any

Number of Households Served

79

Number of Households Served Moved into Housing

45

Avg. # of Days from Enrollment to PH (Custom Metric)

20

Max: 30 Days

Catholic Charities - Families CHG