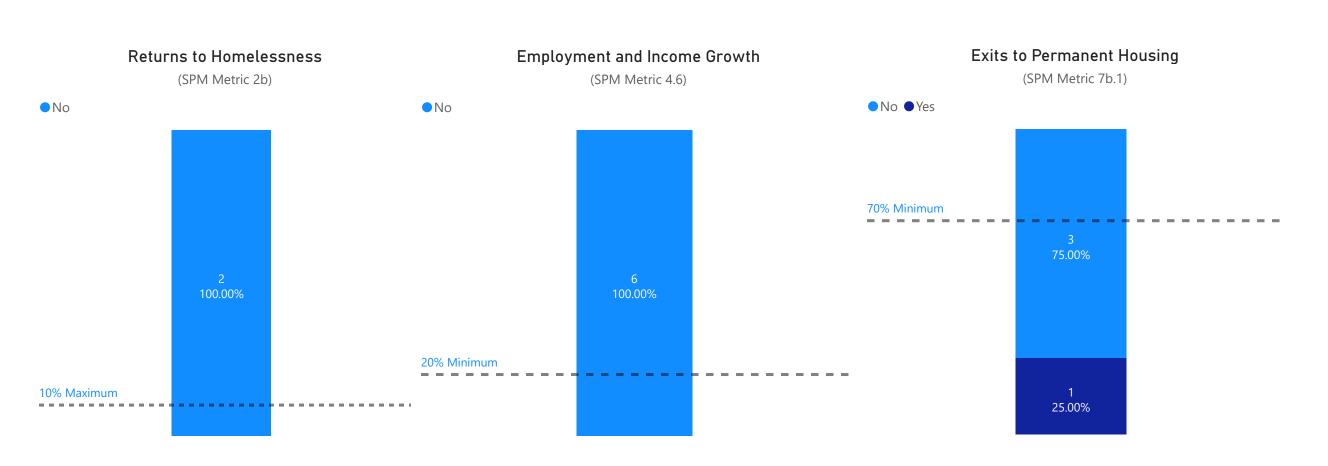

s Grant (CHG) - Standard

Avg. # of Days from Enrollment to PH (Custom Metric)

25

Max: 30 Days



Catholic Charities - Families ESG

Grants:

Number of Households Served

Number of Households Served Moved into Housing

4

Avg. # of Days from Enrollment to PH (Custom Metric)

13

Max: 30 Days





HUD: Emergency Solutions Grant (ESG) - Rapid Re-Housing (RRH)



SNAP - Singles CHG

Grants:

Number of Households Served

25

Number of Households Served Moved into Housing

18

Avg. # of Days from Enrollment to PH (Custom Metric)

13

Max: 30 Days





Commerce: Consolidated Homeless Grant (CHG) - Standard



SNAP - Singles ESG

Grants:

21

Number of Households Served

Number of Households Served Moved into Housing

5

Avg. # of Days from Enrollment to PH (Custom Metric)

36

Max: 30 Days





HUD: Emergency Solutions Grant (ESG) - Rapid Re-Housing (RRH)