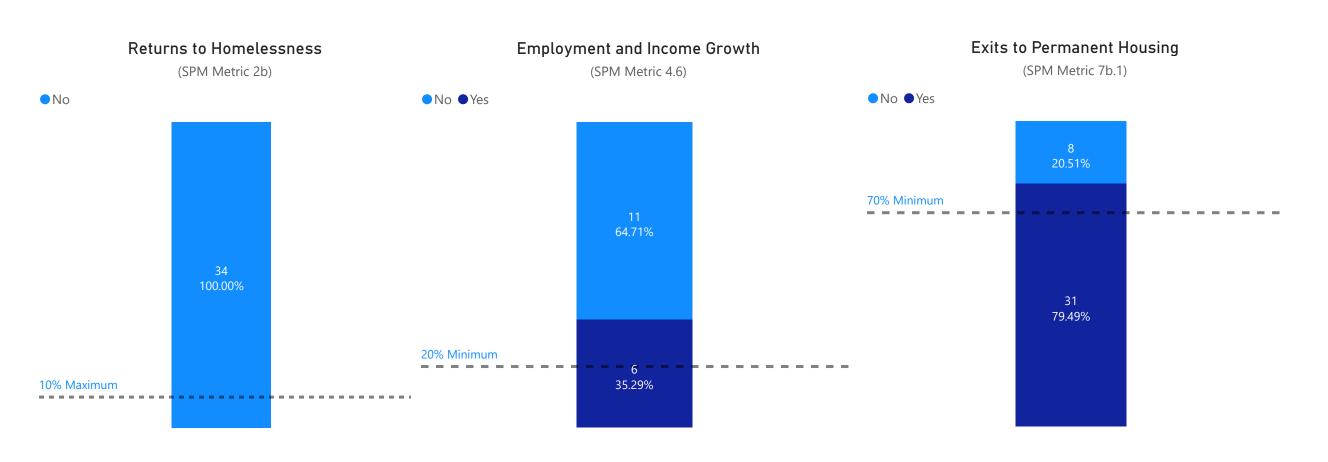

Number of Households Served

Number of Households Served Moved into Housing

24

18

HMIS Name: CC--RRH--Families--County CHG Reporting Term: 07/01/2024 - 12/31/2024

ing Term: 07/01/2024 - 12/31/2024 ct Number of Beds: N/A

Contract Number of Beds: N/A HMIS Total Number of Beds: 24

Grants:
Commerce: Consolidated Homeless Grant (CHG) - Standard

Avg. # of Days from Enrollment to PH (Custom Metric)

25

Max: 30 Days

Catholic Charities - Families ESG