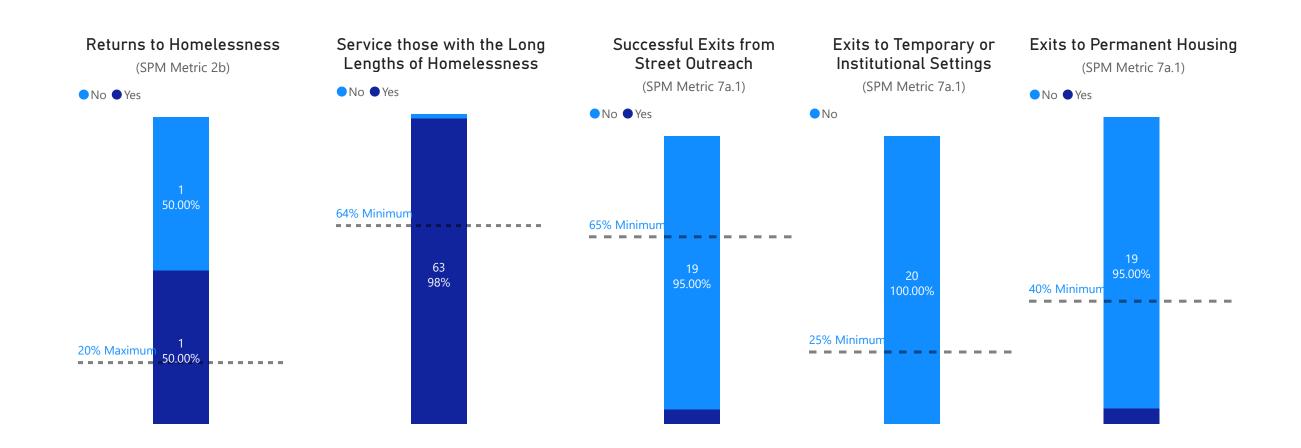

Performance Overview

HMIS Name: All Street Outreach (SO) Projects Reporting Term: 07/01/2024 - 12/31/2024

Street Outreach (SO): Providing case management to those who are unsheltered with the goal to exit them into ES, TH, PSH or treatment facilities (if

needed/requested).

Max: 60 Days

Number of Individuals Served

HMIS Name: SNAP--SO--Rural Access--County CHG

Reporting Term: 07/01/2024 - 12/31/2024

Contract Number of Beds: N/A HMIS Total Number of Beds: N/A

## **SNAP - Rural Access**

Grants:

Commerce: Consolidated Homeless Grant (CHG) - Standard

Average Length of Time to Date of Engagement (Days)

Max: 60 Days

Number of Individuals Served