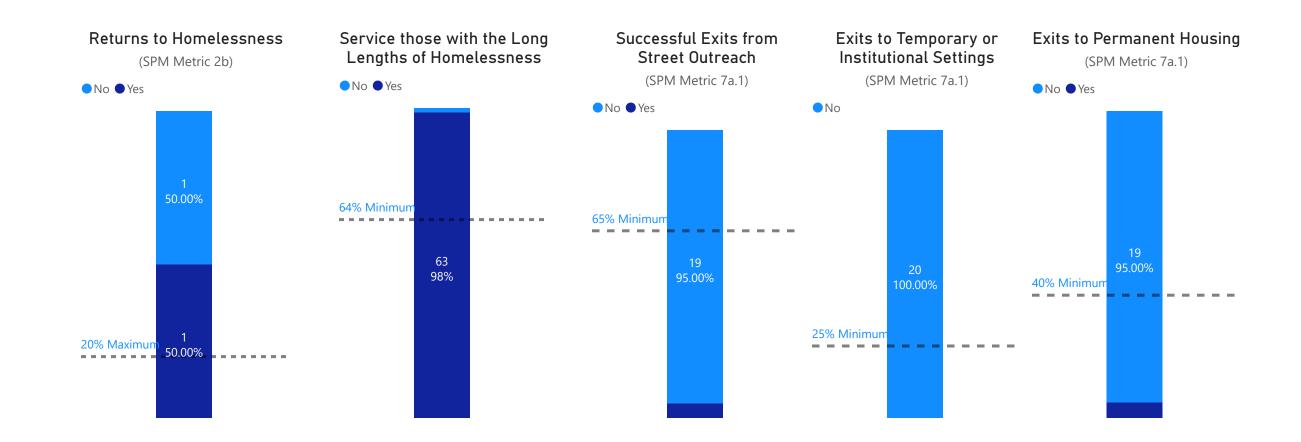

Performance Overview

HMIS Name: All Street Outreach (SO) Projects Reporting Term: 07/01/2024 - 12/31/2024

Street Outreach (SO): Providing case management to those who are unsheltered with the goal to exit them into ES, TH, PSH or treatment facilities (if

needed/requested).

Max: 60 Days

Number of Individuals Served

HMIS Name: SNAP--SO--Rural Access--County CHG

Reporting Term: 07/01/2024 - 12/31/2024

Contract Number of Beds: N/A HMIS Total Number of Beds: N/A

## **SNAP - Rural Access**

Grants:

Commerce: Consolidated Homeless Grant (CHG) - Standard

Average Length of Time to Date of Engagement (Days)

Max: 60 Days

Number of Individuals Served