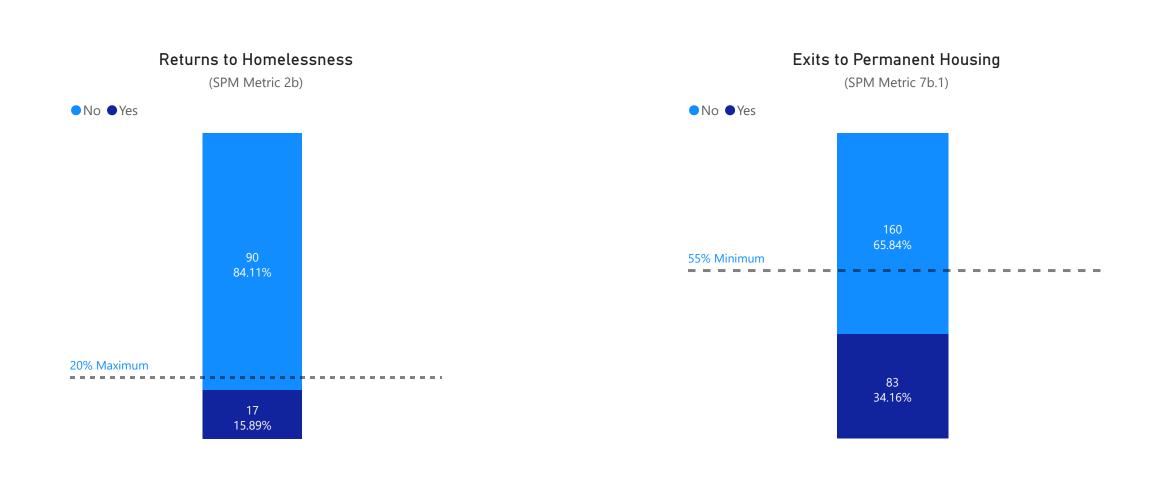

Performance Overview

Number of Individuals Served

369

(SPM Metric 1a.1)

56

Length of Time Homeless in ES (Days)

Max: 90 Days

HMIS Name: All Emergency Shelter (Continuous Stay)

Reporting Term: 07/01/2024 - 12/31/2024

Emergency Shelter (ES): Crisis intervention offering beds to individuals who require immediate shelter due to homelessness.

Average Rate of Utilization (Local Measure)

81%





The Way Out Shelter

Number of Individuals Served
Projected Number: 72

150

Length of Time Homeless in ES (Days)

(SPM Metric 1a.1)

Max: 90 Days

HMIS Name: TSA--ES--The Way Out Center Reporting Term: 07/01/2024 - 12/31/2024 Contract Number of Beds: 6 and 11

HMIS Total Number of Beds: 30

Grants:

City of Spokane: Homeless Housing Assistance Act (HHAA)

Spokane County: Homeless Housing Assistance Act (HHAA)

Average Rate of Utilization
(Local Measure)

151%





Projected Number: 52

Number of Individuals Served

Length of Time Homeless in ES (Days)

(SPM Metric 1a.1)

20

Max: 90 Days

Crosswalk Youth Shelter

HMIS Name: VOA--ES--Crosswalk Youth Shelter Reporting Term: 07/01/2024 - 12/31/2024

Contract Number of Beds: 18 HMIS Total Number of Beds: 18 Grants:

- City of Spokane: Hom