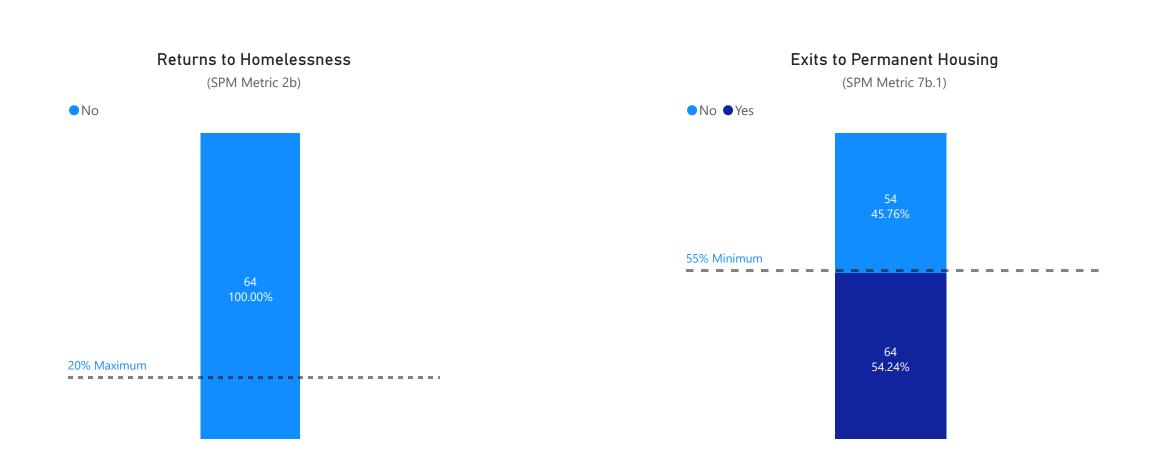

ter

HMIS Name: VOA--ES--Crosswalk Youth Shelter Reporting Term: 07/01/2024 - 12/31/2024

Contract Number of Beds: 18 HMIS Total Number of Beds: 18 Grants:

- City of Spokane: Homeless Housing Assistance Act (HHAA)
- Department of Health and Human Services (HHS): Runaway and Homeless Youth (RHY) Basic Center Program

Average Rate of Utilization
(Local Measure)

111%





**DV Shelter** 

Number of Individuals Served

Length of Time Homeless in ES (Days)
(SPM Metric 1a.1)

Projected Number: 24

139

Max: 90

Max: 90 Days

HMIS Name: YWCA--ES--DV Shelter Reporting Term: 07/01/2024 - 12/31/2024

Contract Number of Beds: 41 (+20 overflow trundles)

HMIS Total Number of Beds: 21

Grants:

Commerce: Systems Demonstration Grant (SDG) - Standard

Average Rate of Utilization

(Local Measure)

62%





Crisis Residential Center

Number of Individuals Served

Length of Time Homeless in ES (Days)
(SPM Metric 1a.1)

Projected Number: 24

14

9

Max: 90 Days

HMIS Name: YFA--ES--Crisis Residential Center Reporting Term: 07/01/2024 - 12/31/2024

Contract Number of Beds: 12 HMIS Total Number of Beds: 6 Grants:

Commerce: Systems Demonstration Grant (SDG) - Standard

Average Rate of Utilization

(Local Measure)

0%