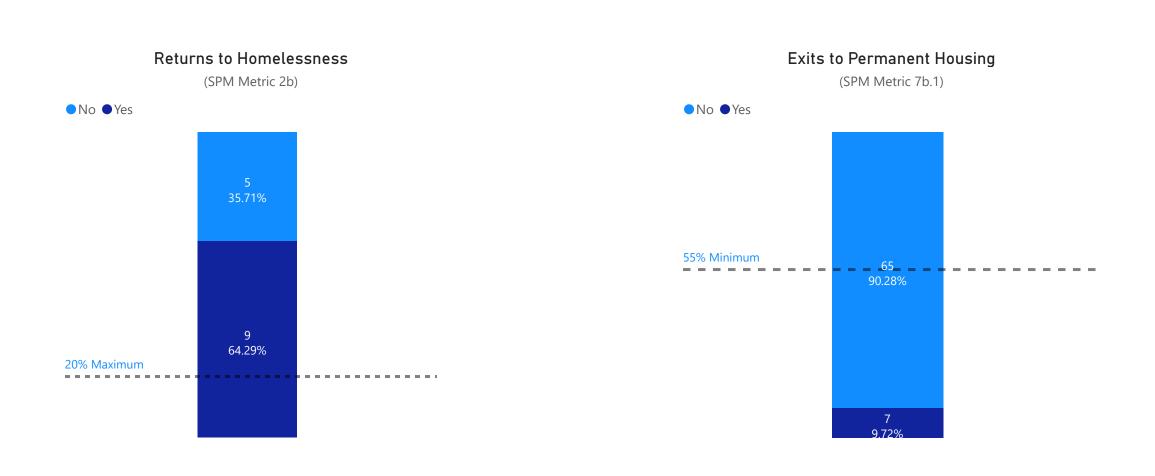

a.1)

56

Length of Time Homeless in ES (Days)

Max: 90 Days

HMIS Name: All Emergency Shelter (Continuous Stay)

Reporting Term: 07/01/2024 - 12/31/2024

Emergency Shelter (ES): Crisis intervention offering beds to individuals who require immediate shelter due to homelessness.

Average Rate of Utilization (Local Measure)

81%





The Way Out Shelter

Number of Individuals Served
Projected Number: 72

150

Length of Time Homeless in ES (Days)

(SPM Metric 1a.1)

Max: 90 Days

HMIS Name: TSA--ES--The Way Out Center Reporting Term: 07/01/2024 - 12/31/2024 Contract Number of Beds: 6 and 11

HMIS Total Number of Beds: 30

Grants:

City of Spokane: Homeless Housing Assistance Act (HHAA)

Spokane County: Homeless Housing Assistance Act (HHAA)

Average Rate of Utilization
(Local Measure)

151%





Projected Number: 52

Number of Individuals Served

Length of Time Homeless in ES (Days)

(SPM Metric 1a.1)

20

Max: 90 Days

Crosswalk Youth Shelter

HMIS Name: VOA--ES--Crosswalk Youth Shelter Reporting Term: 07/01/2024 - 12/31/2024

Contract Number of Beds: 18 HMIS Total Number of Beds: 18 Grants:

- City of Spokane: Homeless Housing Assistance Act (HHAA)
- Department of Health and Human Services (HHS): Runaway and Homeless Youth (RHY) Basic Center Program

Average Rate of Utilization
(Local Measure)

111%





**DV Shelter** 

Number of Individuals Served

Length of Time Homeless in ES (Days)
(SPM Metric 1a.1)

Projected Number: 24

139

Max: 90

Max: 90 Days

HMIS Name: YWCA--ES--DV Shelter Reporting Term: 07/01/2024 - 12/31/2024

Contract Number of Beds: 41 (+20 overflow trundle