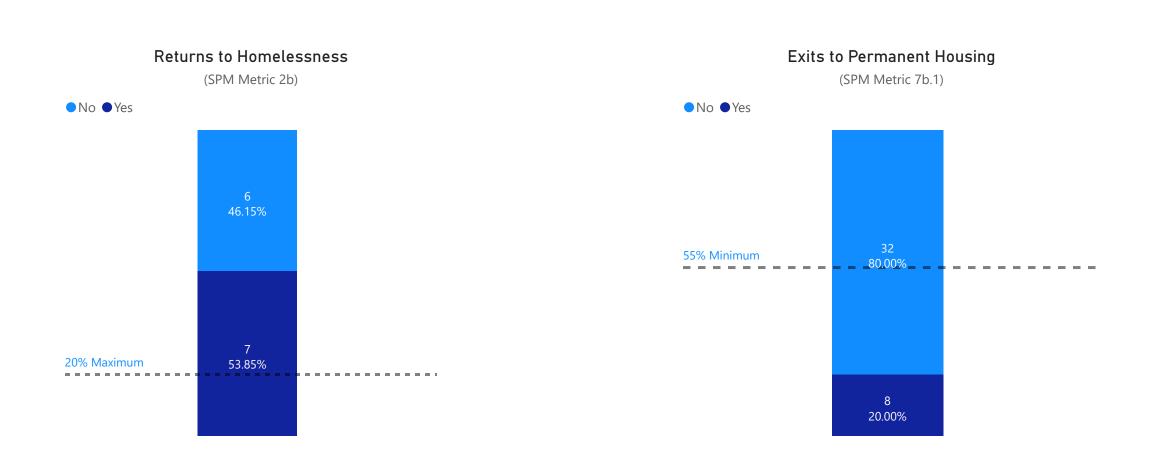

Reporting Term: 07/01/2024 - 12/31/2024 Contract Number of Beds: 6 and 11

HMIS Total Number of Beds: 30

Grants:

City of Spokane: Homeless Housing Assistance Act (HHAA)

Spokane County: Homeless Housing Assistance Act (HHAA)

Average Rate of Utilization
(Local Measure)

151%





Projected Number: 52

Number of Individuals Served

Length of Time Homeless in ES (Days)

(SPM Metric 1a.1)

20

Max: 90 Days

Crosswalk Youth Shelter

HMIS Name: VOA--ES--Crosswalk Youth Shelter Reporting Term: 07/01/2024 - 12/31/2024

Contract Number of Beds: 18 HMIS Total Number of Beds: 18 Grants:

- City of Spokane: Homeless Housing Assistance Act (HHAA)
- Department of Health and Human Services (HHS): Runaway and Homeless Youth (RHY) Basic Center Program

Average Rate of Utilization
(Local Measure)

111%





**DV Shelter** 

Number of Individuals Served

Length of Time Homeless in ES (Days)
(SPM Metric 1a.1)

Projected Number: 24

139

Max: 90

Max: 90 Days

HMIS Name: YWCA--ES--DV Shelter Reporting Term: 07/01/2024 - 12/31/2024

Contract Number of Beds: 41 (+20 overflow trundles)

HMIS Total Number of Beds: 21

Grants:

Commerce: Systems Demonstration Grant (SDG) - Standard

Average Rate of Utilization

(Local Measure)

62%





Crisis Residential Center

Number of Individuals Served

Length of Time Homeless in ES (Days)
(SPM Metric 1a.1)

Projected Number: 24

14

9

Max: 90 Days

HMIS Name: YFA--ES--Crisis Residential Center Reporting Term: 07/01/2024 - 12/31/2024

Contract Number of Beds: 12 HMIS Total Number of Beds: 6 Grants:

Commerce: Systems Demonstration Grant (SDG) - Standard

A