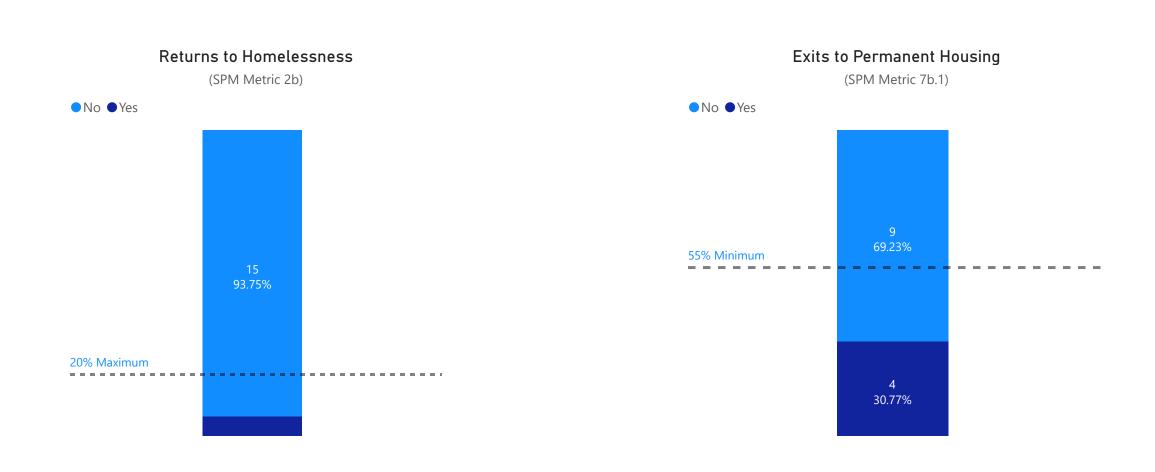

Length of Time Homeless in ES (Days)
(SPM Metric 1a.1)

Projected Number: 24

139

Max: 90

Max: 90 Days

HMIS Name: YWCA--ES--DV Shelter Reporting Term: 07/01/2024 - 12/31/2024

Contract Number of Beds: 41 (+20 overflow trundles)

HMIS Total Number of Beds: 21

Grants:

Commerce: Systems Demonstration Grant (SDG) - Standard

Average Rate of Utilization

(Local Measure)

62%





Crisis Residential Center

Number of Individuals Served

Length of Time Homeless in ES (Days)
(SPM Metric 1a.1)

Projected Number: 24

14

9

Max: 90 Days

HMIS Name: YFA--ES--Crisis Residential Center Reporting Term: 07/01/2024 - 12/31/2024

Contract Number of Beds: 12 HMIS Total Number of Beds: 6 Grants:

Commerce: Systems Demonstration Grant (SDG) - Standard

Average Rate of Utilization

(Local Measure)

0%